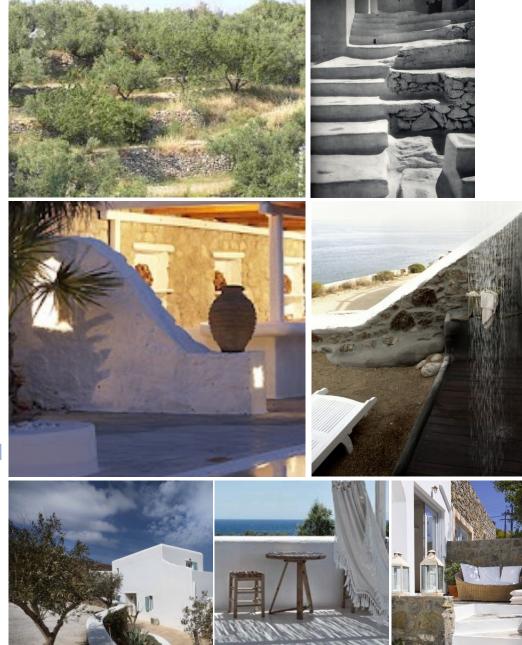

# Landscape Character

Integration in the Aegean Landscape/Softscape by using:

**Dry stone walls creating terraces** 

**Indigenous plantation** 

**Rocky Xeri-Scape environment** 

Aromatic plants close to yards and main terraces

## Landscape Instruments

Stone Terraces Introduce landscaped dry-stone terraces to handle the relief and create leveled gardens

### **Orchards**

Offer a hideaway, framed by Mediterranean orchards...inspired by the scenery and topography of the countryside

Water features Insert water features, as a cooling element, as well as a unifying element that connects entrances and leads to the main central hotel pool

## Landscape & Architecture

Approaching the Mykonian feeling

- Stonework tracing
- Flowing surfaces that pass gently from built to natural environment
- Absence of edges
- Shadows
- Small scaled yards and guest room outdoor spaces offering privacy and panoramic view
- Public terraced spaces