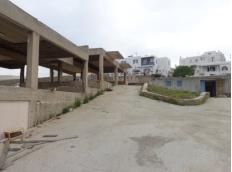

## The Plot

### Plot Size: 4.567,28 sq.m.

In a **quiet neighborhood**, on a hill with uninterrupted **sea view**, with **easy access** and

in close proximity to the city center and the old port

# Existing structures







# Landscape Character

Integration in the Aegean Landscape/Softscape by using:

**Dry stone walls creating terraces** 

**Indigenous plantation** 

**Rocky Xeri-Scape environment** 

Aromatic plants close to yards and main terraces



## Landscape Instruments

Stone Terraces Introduce landscaped dry-stone terraces to handle the relief and create leveled gardens

### **Orchards**

Offer a hideaway, framed by Mediterranean orchards...inspired by the scenery and topography of the countryside

Water features Insert water features, as a cooling element, as well as a unifying element that connects entrances and leads to the main central hotel pool



## Landscape & Architecture

Approaching the Mykonian feeling

- Stonework tracing
- Flowing surfaces that pass gently from built to natural en