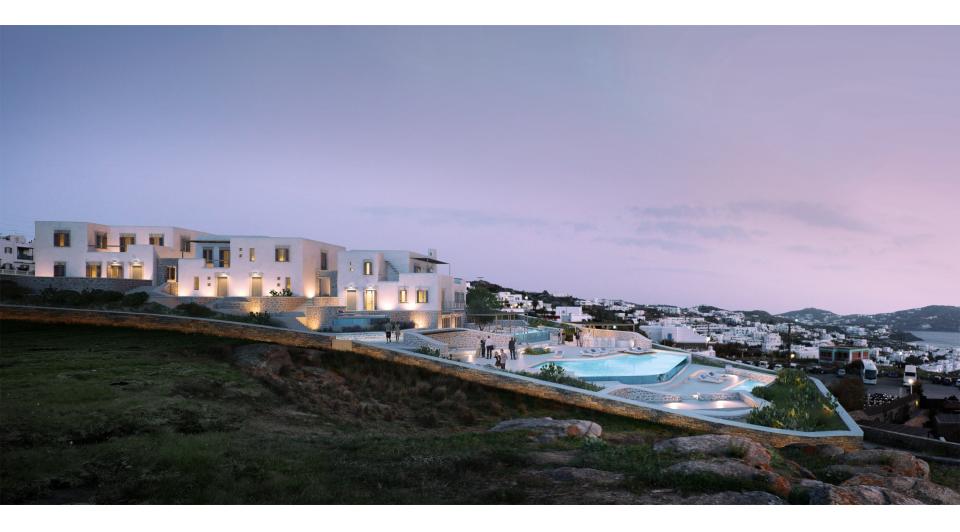

## Landscape & Architecture

Approaching the Mykonian feeling

- Stonework tracing
- Flowing surfaces that pass gently from built to natural environment
- Absence of edges
- Shadows
- Small scaled yards and guest room outdoor spaces offering privacy and panoramic view
- Public terraced spaces

## **Building Program**

| Luxury Hotel in Mykonos   |      |                                      |  |  |  |  |
|---------------------------|------|--------------------------------------|--|--|--|--|
|                           |      |                                      |  |  |  |  |
| Realised footprint        |      | 447,69                               |  |  |  |  |
| Realised groos floor area |      | 742,28 + 312,75 (basement) = 1055,03 |  |  |  |  |
| New basement floor area   |      | 127                                  |  |  |  |  |
|                           |      |                                      |  |  |  |  |
| Room Types                | Keys | Net area per unit (m2)               |  |  |  |  |
| Junior Suites             | 10   | 35-40                                |  |  |  |  |
| Executive Suites          | 3    | 40-47                                |  |  |  |  |
| Vip Suite                 | 1    | 47                                   |  |  |  |  |
| Presidential Suite        | 1    | 60                                   |  |  |  |  |
| Total Keys                | 15   |                                      |  |  |  |  |