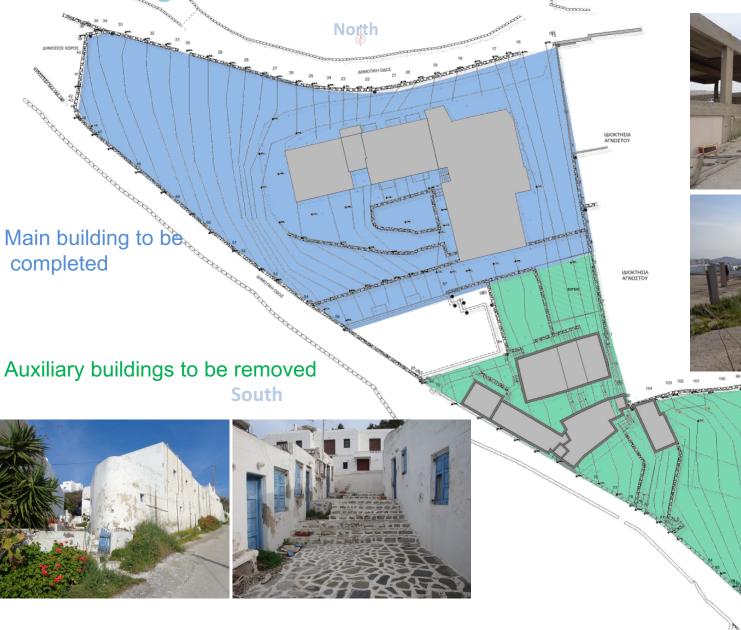

## The Plot

### Plot Size: 4.567,28 sq.m.

In a **quiet neighborhood**, on a hill with uninterrupted **sea view**, with **easy access** and

in close proximity to the city center and the old port

# Existing structures







# Landscape Character

Integration in the Aegean Landscape/Softscape by using:

**Dry stone walls creating terraces** 

**Indigenous plantation** 

**Rocky Xeri-Scape environment** 

Aromatic plants close to yards and main terraces



## Landscape Instruments

Stone Terraces Introduce landscaped dry-stone terraces to handle the relief and create leveled gardens

### **Orchards**

Offer a hideaway, framed by Mediterranean orchards...inspired by the scenery and topography of the countryside

Water features Insert water features, as a cooling element, as well as a unifying element that connects entrances and leads to the main central hotel pool



## Landscape & Architecture

Approaching the Mykonian feeling

- Stonework tracing
- Flowing surfaces that pass gently from built to natural