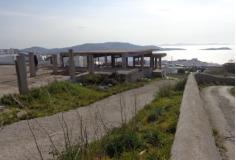

## The Plot

### Plot Size: 4.567,28 sq.m.

In a **quiet neighborhood**, on a hill with uninterrupted **sea view**, with **easy access** and

in close proximity to the city center and the old port

# Existing structures







# Landscape Character

Integration in the Aegean Landscape/Softscape by using:

**Dry stone walls creating terraces** 

**Indigenous plantation** 

**Rocky Xeri-Scape environment** 

Aromatic plants close to yards and main terraces



## Landscape Instruments

Stone Terraces Introduce landscaped dry-stone terraces to handle the relief and create leveled gardens

### **Orchards**

Offer a hideaway, framed by Mediterranean orchards...inspired by the scenery and topography of the countryside

Water features Insert water features, as a cooling element, as well as a unifying element that connects entrances and leads to the main central hotel pool



## Landscape & Architecture

Approaching the Mykonian feeling

- Stonework tracing
- Flowing surfaces that pass gently from built to natural envi