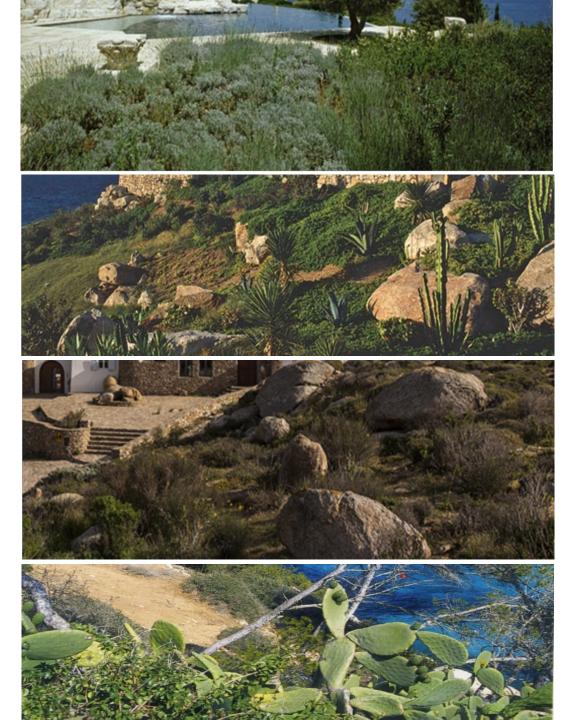

# Landscape Character

Integration in the Aegean Landscape/Softscape by using:

**Dry stone walls creating terraces** 

**Indigenous plantation** 

**Rocky Xeri-Scape environment** 

Aromatic plants close to yards and main terraces

## Landscape Instruments

Stone Terraces Introduce landscaped dry-stone terraces to handle the relief and create leveled gardens

### **Orchards**

Offer a hideaway, framed by Mediterranean orchards...inspired by the scenery and topography of the countryside

Water features Insert water features, as a cooling element, as well as a unifying element that connects entrances and leads to the main central hotel pool

## Landscape & Architecture

Approaching the Mykonian feeling

- Stonework tracing
- Flowing surfaces that pass gently from built to natural environment
- Absence of edges
- Shadows
- Small scaled yards and guest room outdoor spaces offering privacy and panoramic view
- Public terraced spaces