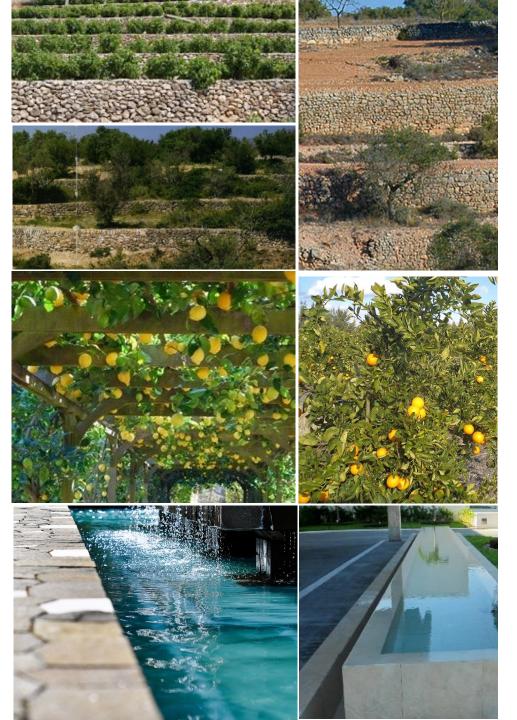

# Landscape Character

Integration in the Aegean Landscape/Softscape by using:

**Dry stone walls creating terraces** 

**Indigenous plantation** 

**Rocky Xeri-Scape environment** 

Aromatic plants close to yards and main terraces

## Landscape Instruments

Stone Terraces Introduce landscaped dry-stone terraces to handle the relief and create leveled gardens

### **Orchards**

Offer a hideaway, framed by Mediterranean orchards...inspired by the scenery and topography of the countryside

Water features Insert water features, as a cooling element, as well as a unifying element that connects entrances and leads to the main central hotel pool

## Landscape & Architecture

Approaching the Mykonian feeling

- Stonework tracing
- Flowing surfaces that pass gently from built to natural environment
- Absence of edges
- Shadows
- Small scaled yards and guest room outdoor spaces offering privacy and panoramic view
- Public terraced spaces